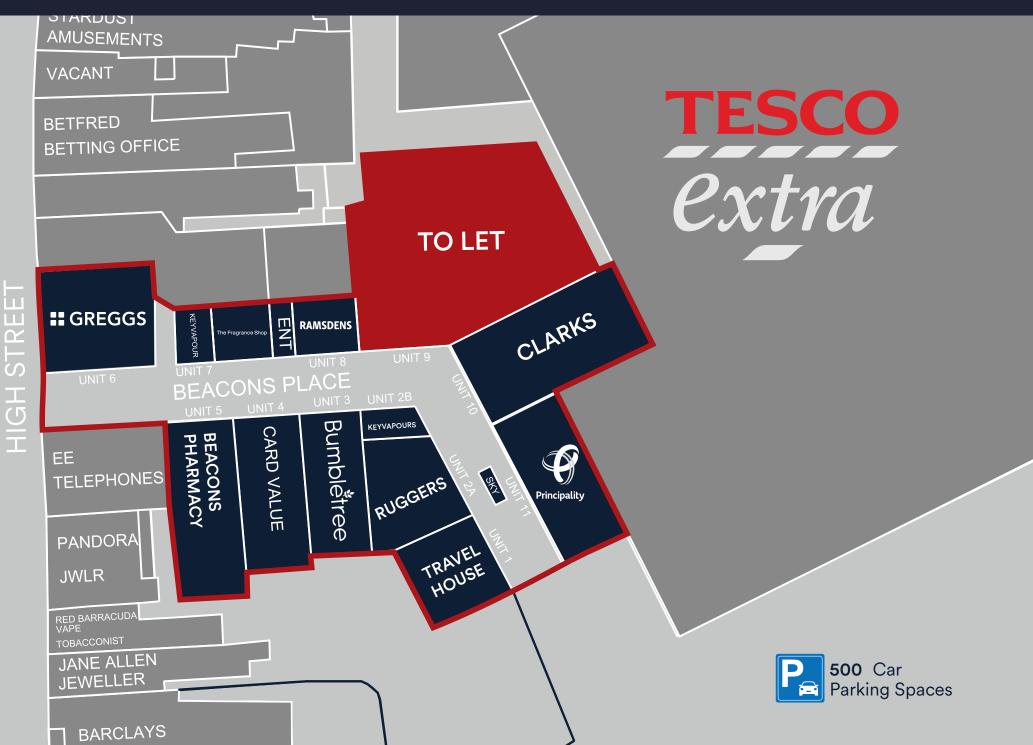

## Unit 9, Beacons Place, Merthyr Tydfil, Mid Glamorgan, CF47 8DF

select

- Located on a visible corner of the busy Beacons Parade Centre between the main town centre Tesco car park and the High St
- Ground and first floor retail premises
- 500 car park spaces

CLAIRE'S LUCKY

LOTTERY KIOSK

• Nearby retailers include Principality, Travel House and Greggs

searchlcp.co.uk

#### Description

Beacons Place is a modern, covered mall constructed in 2003 – providing 13 retail units at ground floor with ancillary accommodation above. The modern design provides excellent natural light through large atriums and flexible units that can be adjusted according to tenant demand. The centre has two entrances. One with prime frontage on to the pedestrianised section of the High Street - facing Market Square - the second immediately next to Tesco Extra and the 500-space car park.