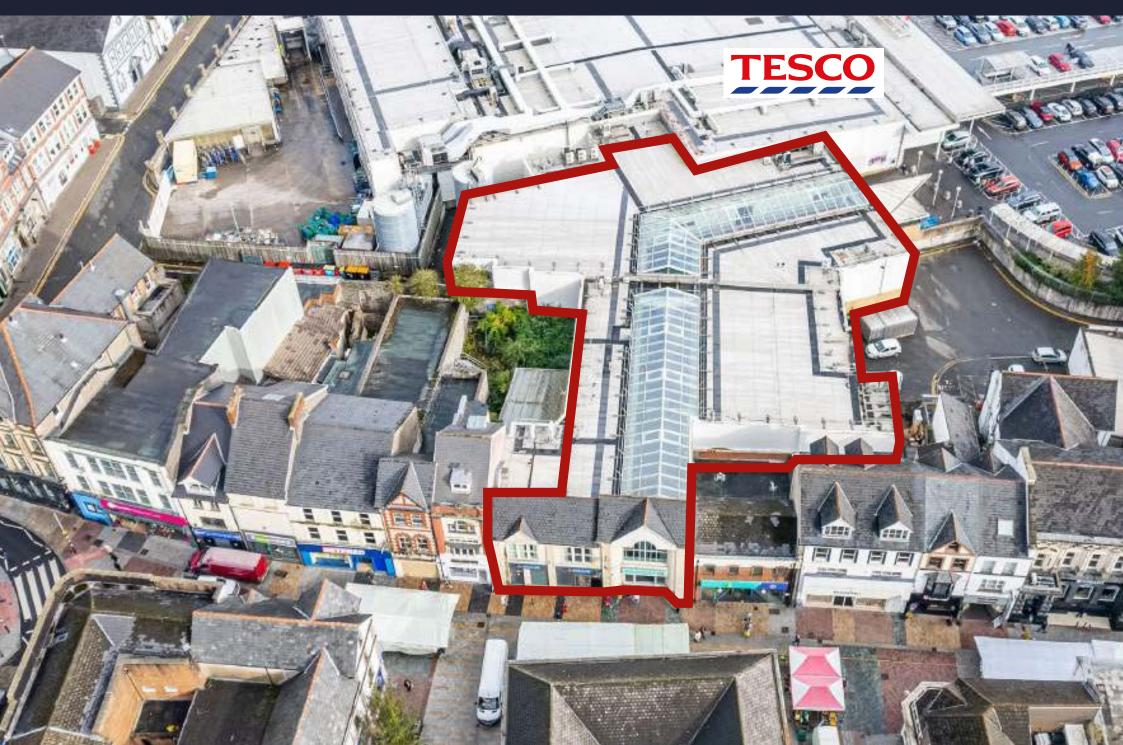

## Unit 9, Beacons Place, Merthyr Tydfil, Mid Glamorgan, CF47 8DF

select

- Located on a visible corner of the busy Beacons Parade Centre between the main town centre Tesco car park and the High St
- Ground and first floor retail premises
- 500 car park spaces

#### Description

Beacons Place is a modern, covered mall constructed in 2003 – providing 13 retail units at ground floor with ancillary accommodation above. The modern design provides excellent natural light through large atriums and flexible units that can be adjusted according to tenant demand. The centre has two entrances. One with prime frontage on to the pedestrianised section of the High Street - facing Market Square - the second immediately next to Tesco Extra and the 500-space car park.