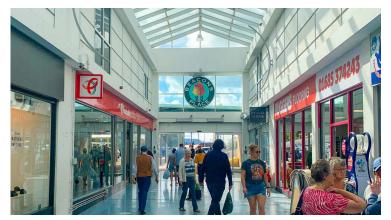

#### Description

Beacons Place is a modern, covered mall constructed in 2003 – providing 13 retail units at ground floor with ancillary accommodation above. The modern design provides excellent natural light through large atriums and flexible units that can be adjusted according to tenant demand. The centre has two entrances. One with prime frontage on to the pedestrianised section of the High Street - facing Market Square - the second immediately next to Tesco Extra and the 500-space car park.